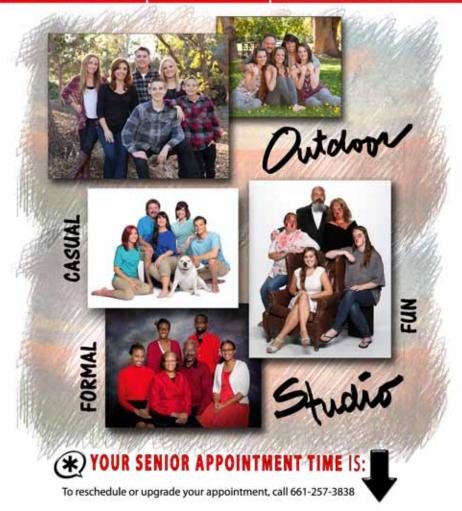

## \$25 SENIOR FAMILY SESSION (in studio)

\$250 Value.

For OUTDOOR, session fee is \$50
Family can also bring their pets and own props.
After the session, your photographer will contact
you to set a schedule for private viewing.
We have a variety of packages and can
customize it for your needs.