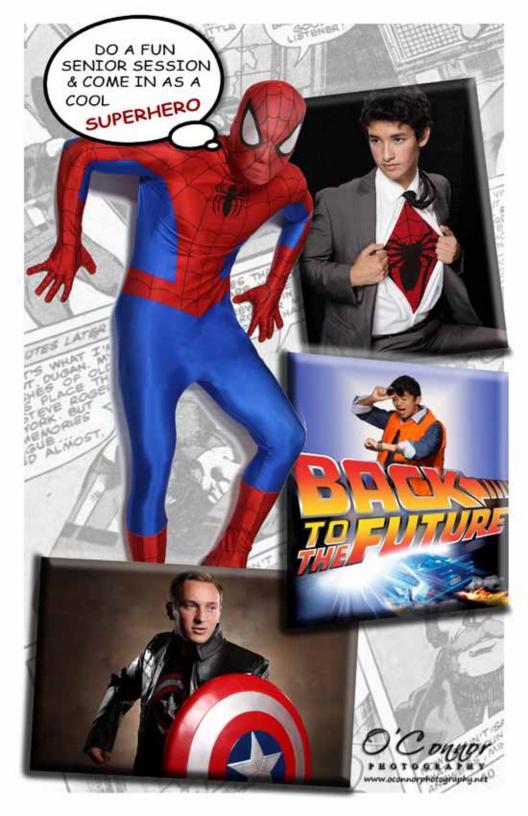

## SENIOR DEADLINE

WE OFFER A VARIETY OF SESSIONS TO CREATE AND CAPTURE YOUR INDIVIDUAL PERSONALITY AND STYLE. IF YOU DECIDE TO HAVE A "TRADITIONAL" OR "YEARBOOK ONLY" SESSION, YOUR APPOINTMENT DATE AND TIME ARE LISTED ON THIS BOOKLET'S APPOINTMENT LABEL ON THE BACK.